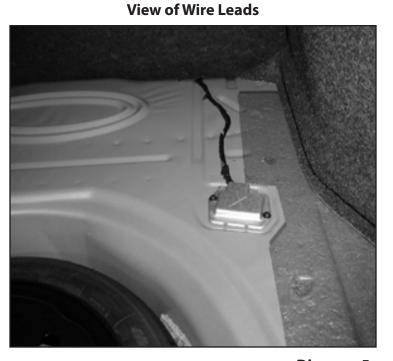

# Note: Completely read instructions before beginning installation!

- 1. Remove the contents from the box and check for missing pieces or damage. If parts are missing or damaged, contact the original place of purchase.
- 2. Locate the bolt on the vehicle as shown in **Diagram 1**. Remove the factory nut, set aside the nut will be reused.
- 3. Assemble the front and rear brackets to the slider as shown in **Diagram 2**. Using (2) 1/4" x 3/4" carriage bolts with (2) 1/4" Hex locking nuts. Open the slide put the 1/4" x 3/4" carriage bolt with the flat end towards the slider as shown in **Diagram 3**. Place brackets onto the carriage bolts as shown in **Diagram 2**.
- 4. Place the rear bracket #38304-5 onto struts bolt. Screw 3 bolts into the vehicle. Repeat procedure for the other side of vehicle. **Note: On passenger side of the vehicle do not screw into the wire leads as shown in Diagram 5.**
- 5. Level the slider with the front of the vehicle and screw in the front screw as shown in **Diagram 6**. Install the trunk tray onto the brackets as shown in **Diagram 7**.
- 6. Install the rubber edging onto the edges of the trunk tray. Tighten all bolts on the trunk tray.

### **View of the Placement of Carriage bolts**

Diagram 3

View of Screw to Attach the Front of the Slider

Diagram 5

Diagram 6

Diagram 4