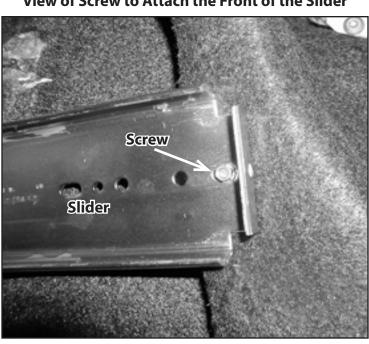

# Note: Completely read instructions before beginning installation!

- 1. Remove the contents from the box and check for missing pieces or damage. If parts are missing or damaged, contact the original place of purchase.
- 2. Locate the bolt on the vehicle as shown in **Diagram 1**. Remove the factory nut, set aside the nut will be reused.
- 3. Assemble the front and rear brackets to the slider as shown in **Diagram 2**. Using (2) 1/4" x 3/4" carriage bolts with (2) 1/4" Hex locking nuts. Open the slide put the 1/4" x 3/4" carriage bolt with the flat end towards the slider as shown in **Diagram 3**. Place brackets onto the carriage bolts as shown in **Diagram 2**.
- 4. Place the rear bracket #38304-5 onto struts bolt. Screw 3 bolts into the vehicle. Repeat procedure for the other side of vehicle. **Note: On passenger side of the vehicle do not screw into the wire leads as shown in Diagram 5.**
- 5. Level the slider with the front of the vehicle and screw in the front screw as shown in **Diagram 6**. Install the trunk tray onto the brackets as shown in **Diagram 7**.
- 6. Install the rubber edging onto the edges of the trunk tray. Tighten all bolts on the trunk tray.

### **View of the Placement of Carriage bolts**

Diagram 3

View of Screw to Attach the Front of the Slider

Diagram 5

Diagram 6

Diagram 4