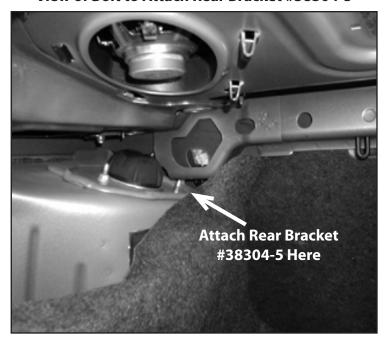

# Note: Completely read instructions before beginning installation!

- 1. Remove the contents from the box and check for missing pieces or damage. If parts are missing or damaged, contact the original place of purchase.
- 2. Locate the bolt on the vehicle as shown in **Diagram 1**. Remove the factory nut, set aside the nut will be reused.
- 3. Assemble the front and rear brackets to the slider as shown in **Diagram 2**. Using (2) 1/4" x 3/4" carriage bolts with (2) 1/4" Hex locking nuts. Open the slide put the 1/4" x 3/4" carriage bolt with the flat end towards the slider as shown in **Diagram 3**. Place brackets onto the carriage bolts as shown in **Diagram 2**.
- 4. Place the rear bracket #38304-5 onto struts bolt. Screw 3 bolts into the vehicle. Repeat procedure for the other side of vehicle. **Note: On passenger side of the vehicle do not screw into the wire leads as shown in Diagram 5.**
- 5. Level the slider with the front of the vehicle and screw in the front screw as shown in **Diagram 6**. Install the trunk tray onto the brackets as shown in **Diagram 7**.
- 6. Install the rubber edging onto the edges of the trunk tray. Tighten all bolts on the trunk tray.

#### View of Bolt to Attach Rear Bracket #38304-5

## **Diagram 1**

420 N. Grove, Richardson, TX 75081 Tele: (800) 527 - 4345 Fax: (800) 442 - 5263

Web site: www.goindustries.com E-mail: gosupport@goindustries.com