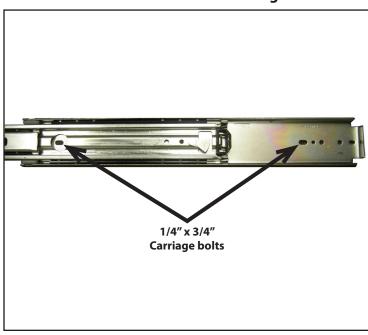

# Note: Completely read instructions before beginning installation!

- 1. Remove the contents from the box and check for missing pieces or damage. If parts are missing or damaged, contact the original place of purchase.
- 2. Locate the bolt on the vehicle as shown in **Diagram 1**. Remove the factory nut, set aside the nut will be reused.
- 3. Assemble the front and rear brackets to the slider as shown in **Diagram 2**. Using (2) 1/4" x 3/4" carriage bolts with (2) 1/4" Hex locking nuts. Open the slide put the 1/4" x 3/4" carriage bolt with the flat end towards the slider as shown in **Diagram 3**. Place brackets onto the carriage bolts as shown in **Diagram 2**.
- 4. Place the rear bracket #38304-5 onto struts bolt. Screw 3 bolts into the vehicle. Repeat procedure for the other side of vehicle. **Note: On passenger side of the vehicle do not screw into the wire leads as shown in Diagram 5.**
- 5. Level the slider with the front of the vehicle and screw in the front screw as shown in **Diagram 6**. Install the trunk tray onto the brackets as shown in **Diagram 7**.
- 6. Install the rubber edging onto the edges of the trunk tray. Tighten all bolts on the trunk tray.

### **View of the Placement of Carriage bolts**

Diagram 3

View of Screw to Attach the Front of the Slider

Diagram 5

Diagram 6

Diagram 4