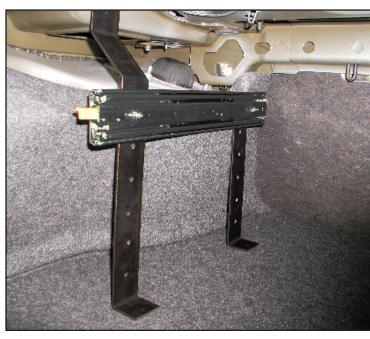

# Note: Completely read instructions before beginning installation!

- 1. Remove the contents from the box and check for missing pieces or damage. If parts are missing or damaged, contact the original place of purchase.
- 2. Locate the bolt on the vehicle as shown in **Diagram 1**. Remove the factory nut, set aside the nut will be reused.
- 3. Assemble the front and rear brackets to the slider as shown in **Diagram 2**. Using (2) 1/4" x 3/4" carriage bolts with (2) 1/4" Hex locking nuts. Open the slide put the 1/4" x 3/4" carriage bolt with the flat end towards the slider as shown in **Diagram 3**. Place brackets onto the carriage bolts as shown in **Diagram 2**.
- 4. Place the rear bracket #38304-5 onto struts bolt. Screw 3 bolts into the vehicle. Repeat procedure for the other side of vehicle. **Note: On passenger side of the vehicle do not screw into the wire leads as shown in Diagram 5.**
- 5. Level the slider with the front of the vehicle and screw in the front screw as shown in **Diagram 6**. Install the trunk tray onto the brackets as shown in **Diagram 7**.
- 6. Install the rubber edging onto the edges of the trunk tray. Tighten all bolts on the trunk tray.

### **View of the Placement of Carriage bolts**

Diagram 3

View of Screw to Attach the Front of the Slider

Diagram 5

Diagram 6

Diagram 4