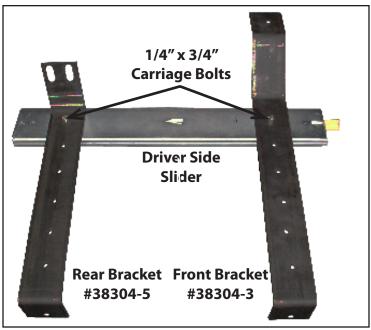

# Note: Completely read instructions before beginning installation!

- 1. Remove the contents from the box and check for missing pieces or damage. If parts are missing or damaged, contact the original place of purchase.
- 2. Locate the bolt on the vehicle as shown in **Diagram 1**. Remove the factory nut, set aside the nut will be reused.
- 3. Assemble the front and rear brackets to the slider as shown in **Diagram 2**. Using (2) 1/4" x 3/4" carriage bolts with (2) 1/4" Hex locking nuts. Open the slide put the 1/4" x 3/4" carriage bolt with the flat end towards the slider as shown in **Diagram 3**. Place brackets onto the carriage bolts as shown in **Diagram 2**.
- 4. Place the rear bracket #38304-5 onto struts bolt. Screw 3 bolts into the vehicle. Repeat procedure for the other side of vehicle. **Note: On passenger side of the vehicle do not screw into the wire leads as shown in Diagram 5.**
- 5. Level the slider with the front of the vehicle and screw in the front screw as shown in **Diagram 6**. Install the trunk tray onto the brackets as shown in **Diagram 7**.
- 6. Install the rubber edging onto the edges of the trunk tray. Tighten all bolts on the trunk tray.

# **View of Driver Side Bracket Assembly**

Diagram 2