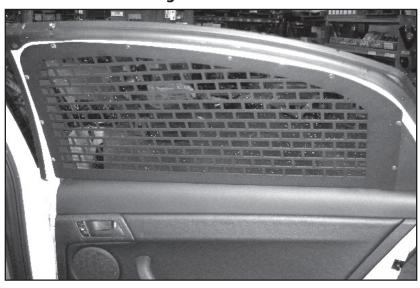

2. Align the rear window cover with the window frame, the bottom edge will sit on the door panel. Drill the screws into the frame on the rear doors, using the small holes on the perimeter of the cover as a guide.

## **Passenger Side Rear Door**

**Diagram 2** 

Thank you for choosing Go Industries' products. For additional installation assistance, please call Technical Support (800) 527-4345 or (972) 783-7444