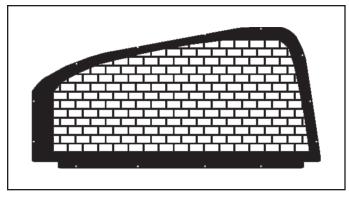

## **Rear Window Covers**

Installation Instructions

**38512** Chevy Caprice '11-'15

**Diagram 1** 

- Parts List:
- 1- Driver Window Cover
- 1 Passenger Window Cover
- 26 Screws

\*May include extra hardware.

2. Align the rear window cover with the window frame, the bottom edge will sit on the door panel. Drill the screws into the frame on the rear doors, using the small holes on the perimeter of the cover as a guide.