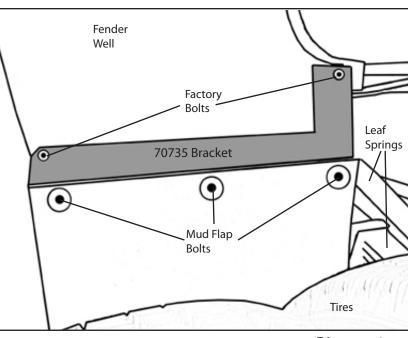

1. Remove the contents from the box and check for missing pieces or damage. If parts are missing or damaged, contact the original place of purchase. Read the instructions completely before beginning.

2. Install the main brackets to fender well of vehicle: Using Diagram 1, install the 70735 bracket to fender well of vehicle. Place bracket up to fender well and line up the factory bolts with the holes on the 70735 bracket. Remove the two factory bolts from vehicle. Place 70735 bracket up to fender well and reinstall the factory bolts. Do not tighten at this time. Place the mud flap up to 70735 bracket. Line up the holes on the mud flap with the holes on the 70735 bracket. Use the bolts in the mud flap kit to attach the mud flap to the 70735 bracket. Make sure the head of the bolt is against the fender well of the vehicle. Use the large washer on the mud flap side to keep flap from pulling off of bolt. Repeat the above procedure for the driver side. Tighten all bolts at this time starting with the mud flap bolts.