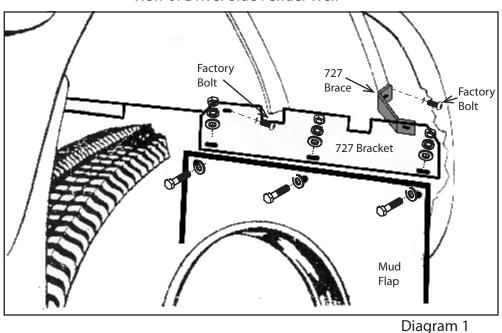

1. Remove the contents from the box and check for missing pieces or damage. If parts are missing or damaged, contact the original place of purchase. Read the instructions completely before beginning.

2. Install the 727 brackets and 727 brace: Using Diagram 1, place the 727 bracket up to the fender well on the vehicle. Line up the bracket with fender well as shown in Diagram 1. Remove the factory bolts, then place the 727 bracket up to hole and replace the factory bolt. Place the 727 brace up to factory bolt hole and replace the factory bolt. Use (1) 1/4" x 1" HH bolt with (2) 1/4" flat washer and (1) 1/4" hex nut to attach the 727 brace to the 727 bracket. Use the mud flap instructions to attach the mud flap to the brackets. Repeat the above procedure for the other side of the vehicle.